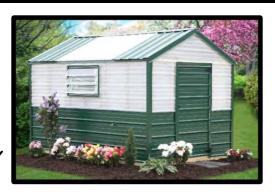

## Green House is built with the following specifications.

4x6 pressure treated runners

2 runners on 8' and 10' wide buildings

4 runners on 12'wide buildings

5/4 deck boards

(3) Crank-out Windows

Wrap-around Bench

## **Walls & Siding**

2x4 walls studs on 24" centersStandard walls 71" (inside)29 Gauge Metal & translucent Poly Panels(1) 3' Metal Door

#### Roof

Gable Roof
2x4 rafters on 48" O.C.
29 gauge metal
Translucent Poly Sky Light Panels