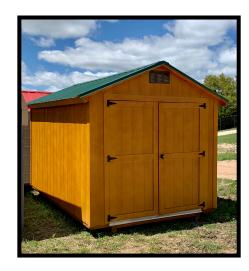

# Basic Shed is built with the following specifications.

4x6 pressure treated runners

2 runners on 8' and 10' wide buildings

4 runners on 12' wide buildings

Pressure treated floor joists 24" O.C. for 8' wide sheds

Pressure treated floor joists 16" O.C. for 10' & 12' wide sheds

2x4 floor joists standard

¾ plywood floor

Ramp Ready threshold - ask about aluminum ramp options

## Walls & Siding

2x4 walls studs on 24" centers Standard walls 6'3" (inside)

LP Smart Panel siding

(1) 6X6 Wood Double Door

**End Vents** 

Choice of two colors

### Roof

Gable style roof

Roof decking is 7/16 OSB

2x4 rafters 24" O.C.

29 gauge metal or shingles