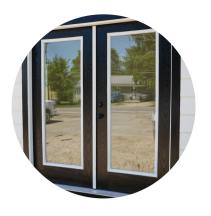

## Available Upgrades

- French Doors (available in White or Black)
- Board & Batten siding
- LP® Smartside® Lap Siding
- Roll Up Door

- Dividing walls
- Spray Foam Insulation
- Additional electrical outlets, switches, windows (available in black or white) and exterior lights