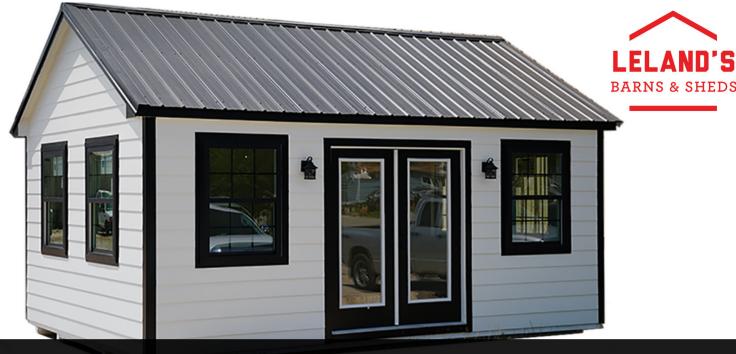

## DIAMOND SERIES

CUSTOM FINISHED INTERIOR SHEDS\*

## Standard Features

- 7'9" Walls
- Heavy Duty Electrical package, including:
  - o (4) Recessed lights
  - o (1) Electrical switch
  - o (4) Wall Outlets
  - o (1) Exterior GFCI outlet
  - o 200 Amp Exterior electrical panel
  - (1) Exterior light fixture(s)
- Insulated Walls R-13 & Ceiling R-19
- Industry Leading 10 Year Warranty

\*Available in a Chalet (pictured) or Cabinette model

- Finished Out Interior w/ trim (Walls & Ceiling)
- (2) 3 x 4 Vinyl Windows
- (1) 9-Lite Door
- LP® Smart Siding & Trim Exterior
- LP® Prostruct® Flooring
- Radiant Barrier Roof
- 2 x 6 Floor Base
- 2 x 6 Roof Trusses
- Moisture Barrier Floor
- 6" Gable Overhangs
- 7/12 Roof Pitch
- Satin Nickel Hardware
- Hurricane Clips
- AC Cutout