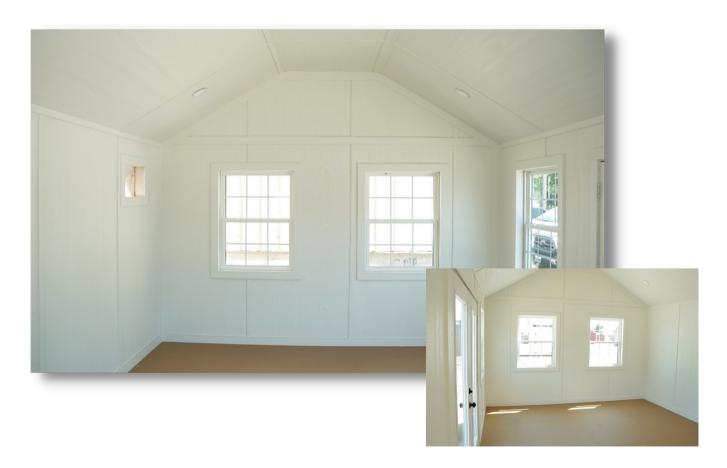

## DIAMOND SERIES

CUSTOM FINISHED INTERIOR SHEDS\*

\*Available in a Chalet (pictured) or Cabinette model

- Finished Out Interior w/ trim (Walls & Ceiling)
- (2) 3 x 4 Vinyl Windows
- (1) 9-Lite Door
- LP® Smart Siding & Trim Exterior
- LP® Prostruct® Flooring
- Radiant Barrier Roof
- 2 x 6 Floor Base
- 2 x 6 Roof Trusses
- Moisture Barrier Floor
- 6" Gable Overhangs
- 7/12 Roof Pitch
- Satin Nickel Hardware
- Hurricane Clips
- AC Cutout